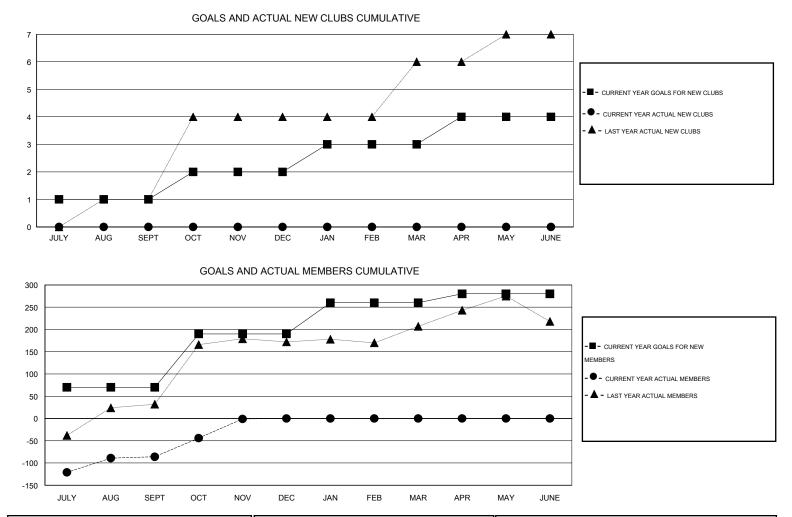

## GMT: ER GURUNATHAN

|                            |                  | Clubs             |                  |                  | Members                    |                    |                                     |                    |                  |  |
|----------------------------|------------------|-------------------|------------------|------------------|----------------------------|--------------------|-------------------------------------|--------------------|------------------|--|
|                            | RESU             | LTS FOR 2015-2016 |                  |                  | RESULTS FOR 2015-2016      |                    |                                     |                    |                  |  |
| QUARTER                    | NEW CLUB<br>GOAL | NEW CLUBS         | DROPPED<br>CLUBS | NET<br>GAIN/LOSS | QUARTER                    | NEW MEMBER<br>GOAL | CHARTER AND<br>NEW MEMBERS<br>ADDED | DROPPED<br>MEMBERS | NET<br>GAIN/LOSS |  |
| JULY/AUG/SEPT              | 1                | 0<br>0            | 0<br>0           | 0                | JULY/AUG/SEPT              | 70<br>120          | 66<br>97                            | 152<br>12          | -86<br>85        |  |
| OCT/NOV/DEC<br>JAN/FEB/MAR | 1                | 0                 | 0                | 0                | OCT/NOV/DEC<br>JAN/FEB/MAR | 70                 | 0                                   | 0                  | 0                |  |
| APR/MAY/JUNE               | 1                | 0                 | 0                | 0                | APR/MAY/JUNE               | 20                 | 0                                   | 0                  | 0                |  |